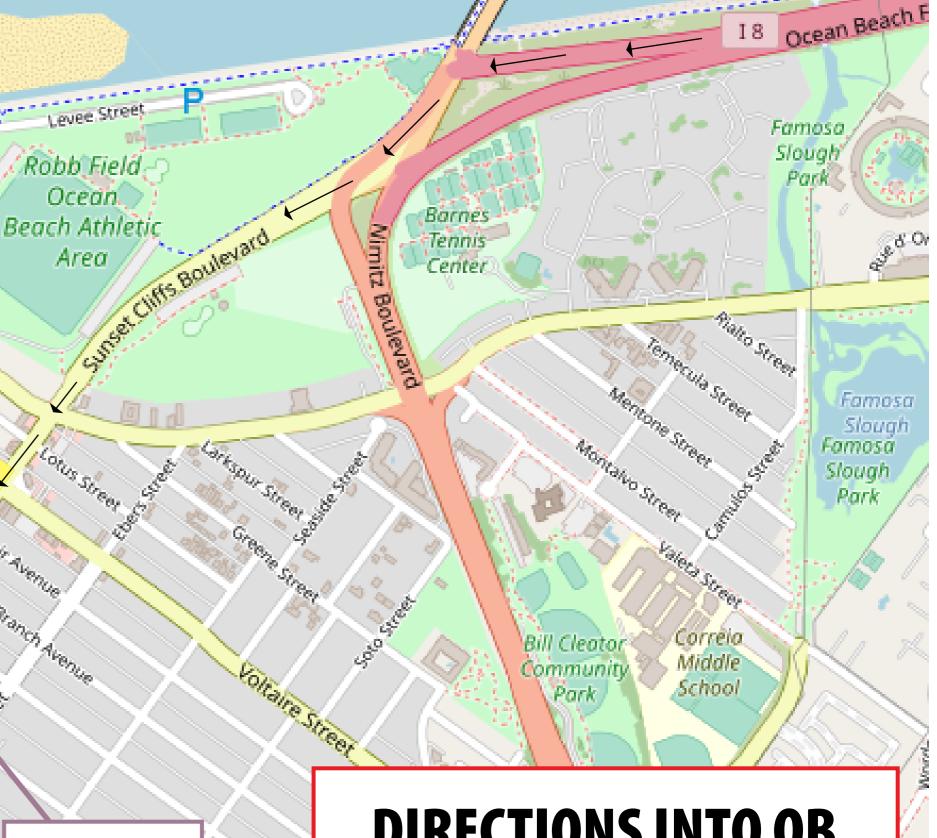

# **DIRECTIONS INTO OB**

## **FROM I-8 EAST**

Take a left onto Sunset Cliffs Blvd.