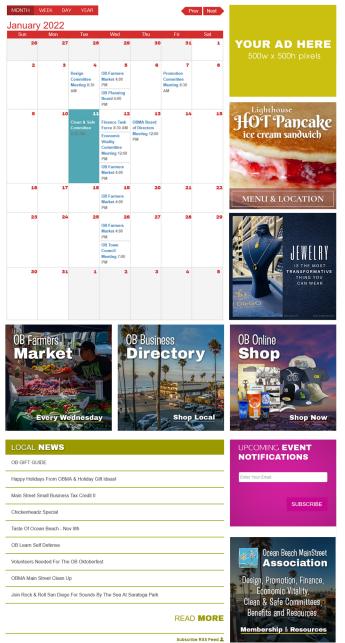

# **Web Ad Placement**

### **OB** Calendar

# Get better exposure for your business!

Advertising on **OceanBeachSanDiego.com** is available <u>only</u> to OBMA members.

Ads will also be posted to OBMA social media channels (Instagram, and X).

Please submit images at a minimum of 1080p x 1080p

# **AD RATES**

| Ad           | Price              |
|--------------|--------------------|
| Large Square | \$600 for 6 months |

All ads rotate on all sub-pages. Large Square ads appear on all sub-pages. Click through rates and impression statistics available on request.