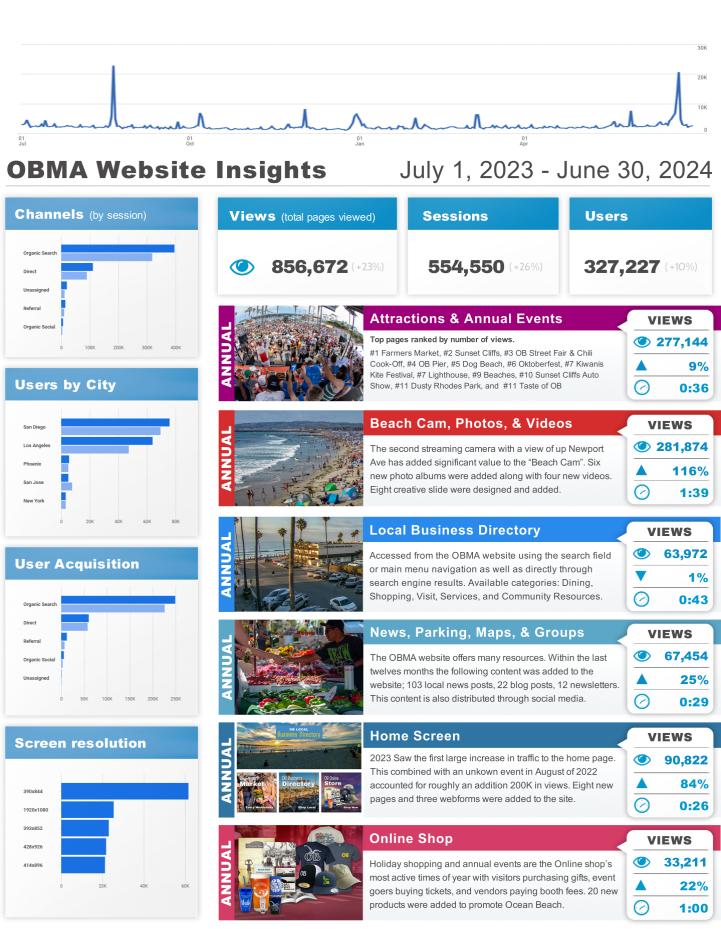

Website Insights

| Views            | <b>857K</b> |
|------------------|-------------|
| Engaged Sessions | 555K        |