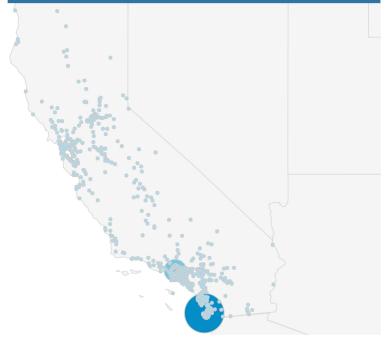

## **Top 5 States**

|            | Pageviews |
|------------|-----------|
| California | 497,978   |
| Washington | 41,999    |
| Oregon     | 25,519    |
| Arizona    | 36,679    |
| Nevada     | 18,096    |

## **Top 10 Nearest Cities**

|             | Pageviews |
|-------------|-----------|
| San Diego   | 208,047   |
| Los Angeles | 135,650   |
| Phoenix     | 15,504    |
| San Jose    | 8,771     |
| El Cajon    | 6,945     |
| Las Vegas   | 6,822     |
| Seattle     | 6,470     |
| Chula Vista | 6,470     |
| Escondido   | 4,148     |
| Oceanside   | 3,374     |