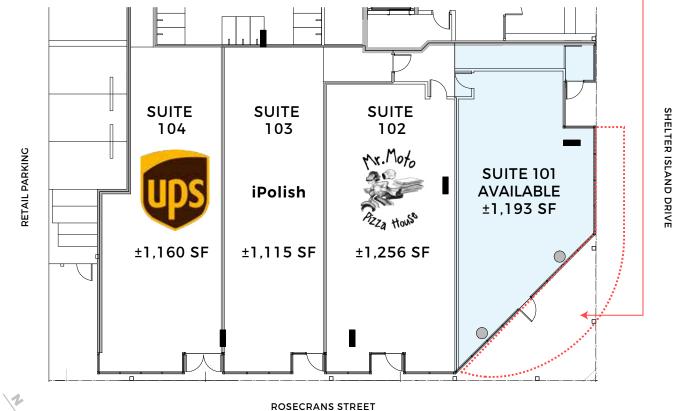

# SITE PLAN

1,193 SF AVAILABLE SIZE

SUITE 101 AVAILABLE SUITE

> \$4.00 LEASE RATE

\$1.13 NNN EXPENSES 

- 1 Front corner office or conference room
- 2 5 separate glass offices
- 3 New kitchenette
- 4 Typical glass office
- 5 Front reception
- 6 New ADA restroom