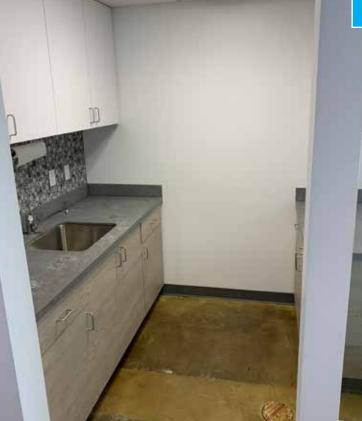

### **TWELVE** DEDICATED RETAIL PARKING SPACES

CC-4-2 ZONING

4 PRIVATE OFFICES, CONFERENCE ROOM, KITCHENETTE, RECEPTION & NEW ADA RESTROOM BUILD OUT

# SITE PLAN

1,193 SF AVAILABLE SIZE

SUITE 101 AVAILABLE SUITE

> \$4.00 LEASE RATE

\$1.13 NNN EXPENSES 

- 1 Front corner office or conference room
- 2 5 separate glass offices
- 3 New kitchenette
- 4 Typical glass office
- 5 Front reception
- 6 New ADA restroom