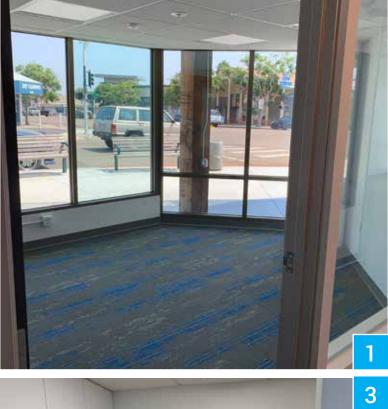

# SITE PLAN

1,193 SF AVAILABLE SIZE

SUITE 101 AVAILABLE SUITE

> \$4.00 LEASE RATE

\$1.13 NNN EXPENSES 

- 1 Front corner office or conference room
- 2 5 separate glass offices
- 3 New kitchenette
- 4 Typical glass office
- 5 Front reception
- 6 New ADA restroom