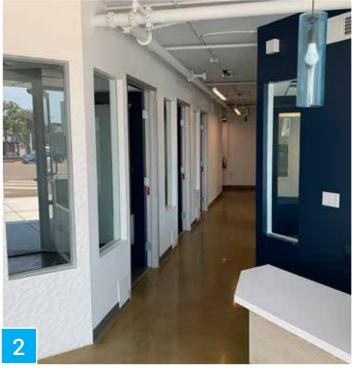

# SITE PLAN

1,193 SF AVAILABLE SIZE

SUITE 101 AVAILABLE SUITE

> \$4.00 LEASE RATE

\$1.13 NNN EXPENSES 

- 1 Front corner office or conference room
- 2 5 separate glass offices
- 3 New kitchenette
- 4 Typical glass office
- 5 Front reception
- 6 New ADA restroom