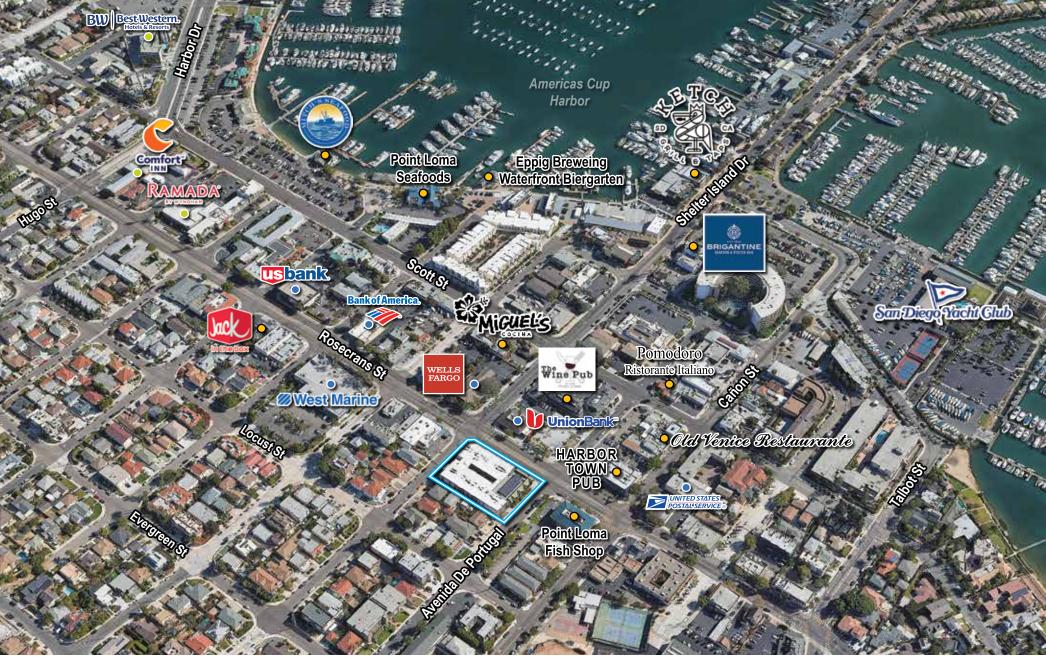

## LEASING OPPORTUNITY

1180 Rosecrans is a mixed use development with retail on the ground floor and 2 stories of condominiums. The newly constructed condos have been selling for over \$1 million due to excellent location and great views. The building, known as Bellamar, sits near the world-renown San Diego Bay and Shelter Island, with spectacular bay and downtown views, top-notch restaurants, world-class marinas and the popular Humphrey's bayside concert venue.