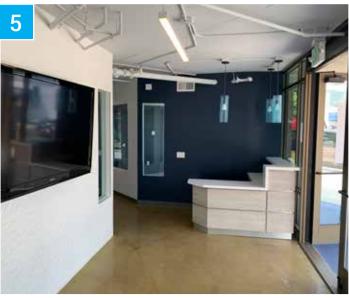

### **TWELVE** DEDICATED RETAIL PARKING SPACES

CC-4-2 ZONING

4 PRIVATE OFFICES, CONFERENCE ROOM, KITCHENETTE, RECEPTION & NEW ADA RESTROOM BUILD OUT

# SITE PLAN

1,193 SF AVAILABLE SIZE

SUITE 101 AVAILABLE SUITE

> \$4.00 LEASE RATE

\$1.13 NNN EXPENSES 

- 1 Front corner office or conference room
- 2 5 separate glass offices
- 3 New kitchenette
- 4 Typical glass office
- 5 Front reception
- 6 New ADA restroom