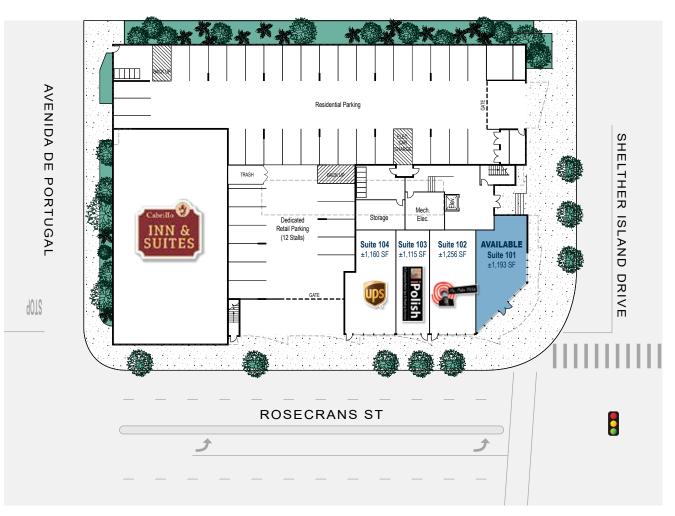

# SITE PLAN

1,193 SF AVAILABLE SIZE

SUITE 101 AVAILABLE SUITE

> \$4.00 LEASE RATE

\$1.13 NNN EXPENSES 

- 1 Front corner office or conference room
- 2 5 separate glass offices
- 3 New kitchenette
- 4 Typical glass office
- 5 Front reception
- 6 New ADA restroom