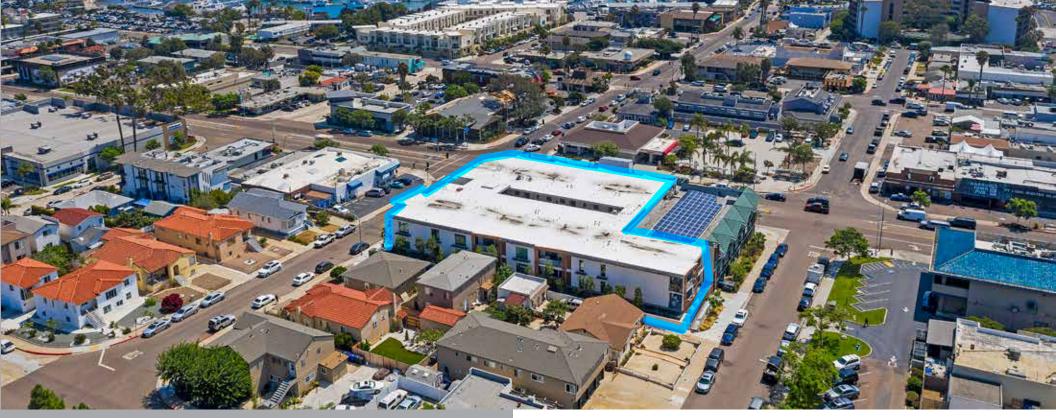

## LEASING OPPORTUNITY

1180 Rosecrans is a mixed use development with retail on the ground floor and 2 stories of condominiums. The newly constructed condos have been selling for over \$1 million due to excellent location and great views. The building, known as Bellamar, sits near the world-renown San Diego Bay and Shelter Island, with spectacular bay and downtown views, top-notch restaurants, world-class marinas and the popular Humphrey's bayside concert venue.

There is one current leasing opportunity of 1,193 SF on the ground floor. The lease rate is **\$4.00/SF NNN (NNN's are \$1.13/SF).** 

**41,191 SF** BUILDING SIZE

1,193 SF AVAILABLE SIZE