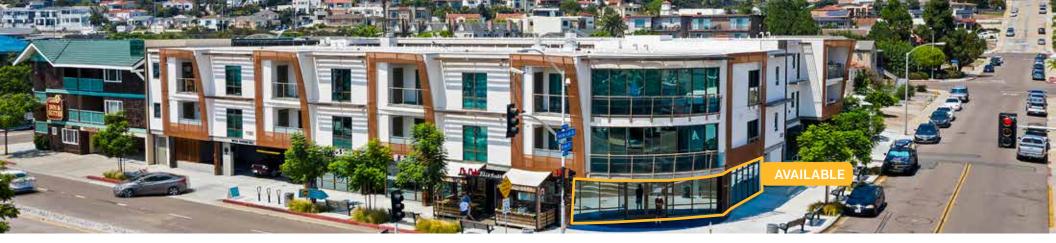

There is one current leasing opportunity of 1,193 SF on the ground floor. The lease rate is **\$4.00/SF NNN (NNN's are \$1.13/SF).** 

**41,191 SF** BUILDING SIZE

1,193 SF AVAILABLE SIZE

# SITE PLAN

1,193 SF AVAILABLE SIZE

SUITE 101 AVAILABLE SUITE

> \$4.00 LEASE RATE

\$1.13 NNN EXPENSES 

- 1 Front corner office or conference room
- 2 5 separate glass offices
- 3 New kitchenette
- 4 Typical glass office
- 5 Front reception
- 6 New ADA restroom